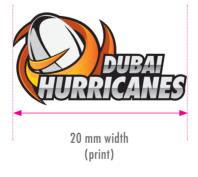

To ensure legibility the brandmark minimum size when printing is 20mm and for web it's 80px as shown on the right.

Not to scale\*

Not to scale\*