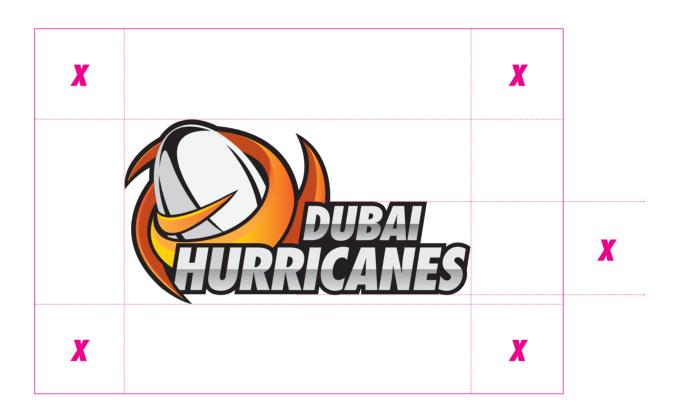

#### BASIC BRAND ELEMENTS BRANDMARK CLEAR SPACE & MINIMUM SIZING

To ensure prominence and legibility, the Dubai Hurricanes brandmark is always surrounded by an area of clear space which remains free of other elements such as type and imagery.

The minimum area of clear space is defined by the pink dashed line containing the brandmark.

The construction of the clear space is based on the cap height of the combined wordmark.

The clear space is the minimum and should be increased wherever possible. Do not confuse the clear space area with a guide for positioning the brandmark on applications.