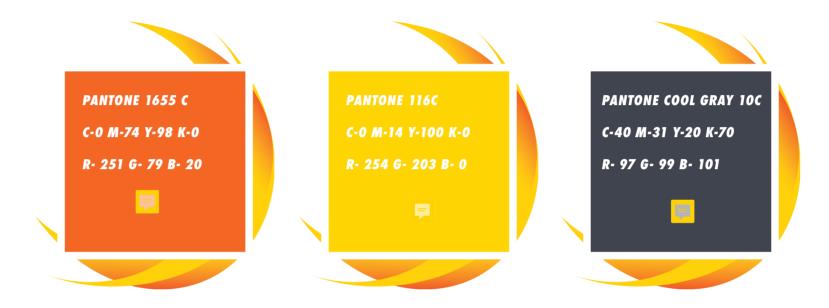

#### **COLOUR PALETTE**

The colour palette uses bright and vibrant colours to provide a high level of stand out.

 PANTONE 1655 C
 PANTONE 116C

 C-0 M-74 Y-98 K-0
 C-0 M-14 Y-100 K-0

 R- 251 G- 79 B- 20
 R- 254 G- 203 B- 0